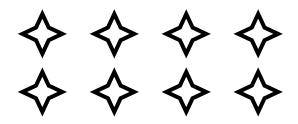

## Fractional part of a set

Divide the stars into 2 equal groups.

How many stars are in each group? \_\_\_\_\_ What is 1/2 of 18? \_\_\_\_ Divide the stars into 2 equal groups.

How many stars are in each group? \_\_\_\_\_ What is 1/2 of 10? \_\_\_\_