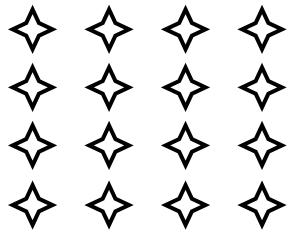

## Fractional part of a set

Divide the stars into 2 equal groups.

How many stars are in each group? \_\_\_\_\_ What is 1/2 of 18? \_\_\_\_ Divide the stars into 2 equal groups.

How many stars are in each group? \_\_\_\_\_ What is 1/2 of 10? \_\_\_\_

Divide the stars into 4 equal groups.

How many stars are in each group?

What is 1/4 of 16? \_\_\_\_\_

Divide the stars into 4 equal groups.

How many stars are in each group? \_\_\_\_ What is 1/4 of 4? \_\_\_\_