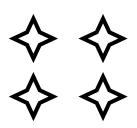

Divide the stars into 4 equal groups.

How many stars are in each group?

What is 1/4 of 16? \_\_\_\_\_

Divide the stars into 4 equal groups.

How many stars are in each group? \_\_\_\_ What is 1/4 of 4? \_\_\_\_