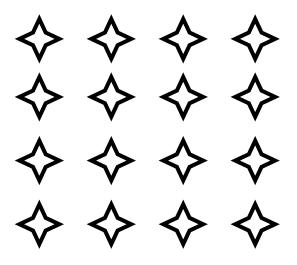

## Fractional part of a set

Divide the stars into 2 equal groups.

How many stars are in each group? \_\_\_\_\_ What is 1/2 of 18? \_\_\_\_ Divide the stars into 2 equal groups.

How many stars are in each group? \_\_\_\_\_ What is 1/2 of 10? \_\_\_\_

Divide the stars into 4 equal groups.

How many stars are in each group?

What is 1/4 of 16? \_\_\_\_\_

Divide the stars into 4 equal groups.

How many stars are in each group? \_\_\_\_ What is 1/4 of 4? \_\_\_\_