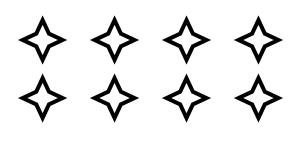

## Fractional part of a set

Divide the stars into 2 equal groups.

How many stars are in each group? \_\_\_\_\_ What is 1/2 of 18? \_\_\_\_ Divide the stars into 2 equal groups.

How many stars are in each group? \_\_\_\_\_ What is 1/2 of 10? \_\_\_\_