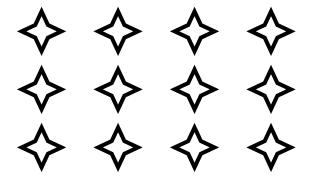

## Fractional part of a set

Divide the stars into 2 equal groups.

How many stars are in each group? \_\_\_\_\_ What is 1/2 of 12? \_\_\_\_ Divide the stars into 2 equal groups.

How many stars are in each group? \_\_\_\_\_ What is 1/2 of 8? \_\_\_\_