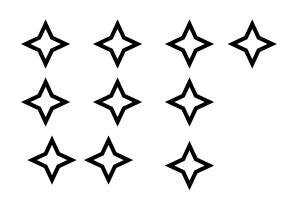

## Fractional part of a set

Divide the stars into 2 equal groups.

How many stars are in each group? \_\_\_\_\_ What is 1/2 of 12? \_\_\_\_ Divide the stars into 2 equal groups.

How many stars are in each group? \_\_\_\_\_ What is 1/2 of 8? \_\_\_\_

Divide the stars into 4 equal groups.

How many stars are in each group?

What is 1/4 of 8? \_\_\_\_\_

Divide the stars into 4 equal groups.

How many stars are in each group? \_\_\_\_\_
What is 1/4 of 12? \_\_\_\_