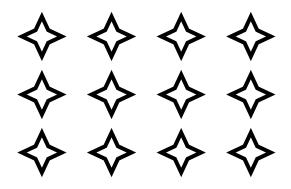

Divide the stars into 4 equal groups.

How many stars are in each group?

What is 1/4 of 8? \_\_\_\_\_

Divide the stars into 4 equal groups.

How many stars are in each group? \_\_\_\_\_
What is 1/4 of 12? \_\_\_\_