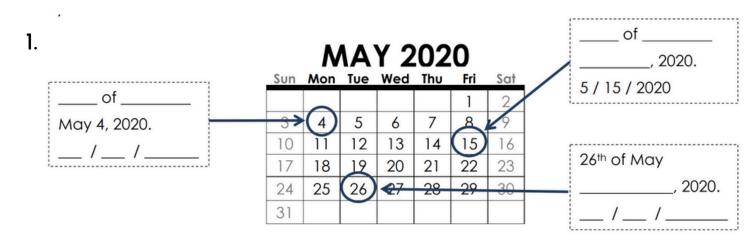

### Grade 3 Time Worksheet

# Writing dates in different ways

What are the dates?