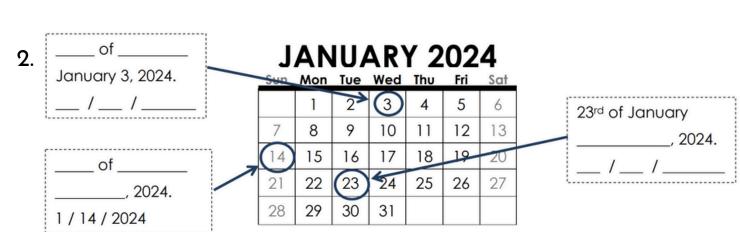

### Grade 3 Time Worksheet

# Writing dates in different ways

What are the dates?