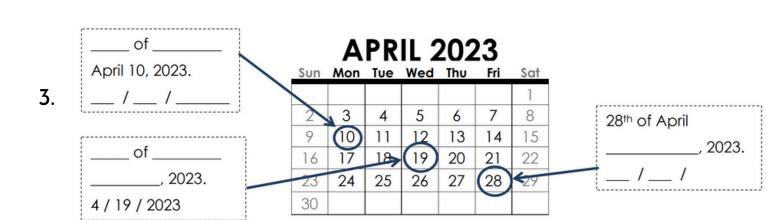

### Grade 3 Time Worksheet

# Writing dates in different ways

What are the dates?