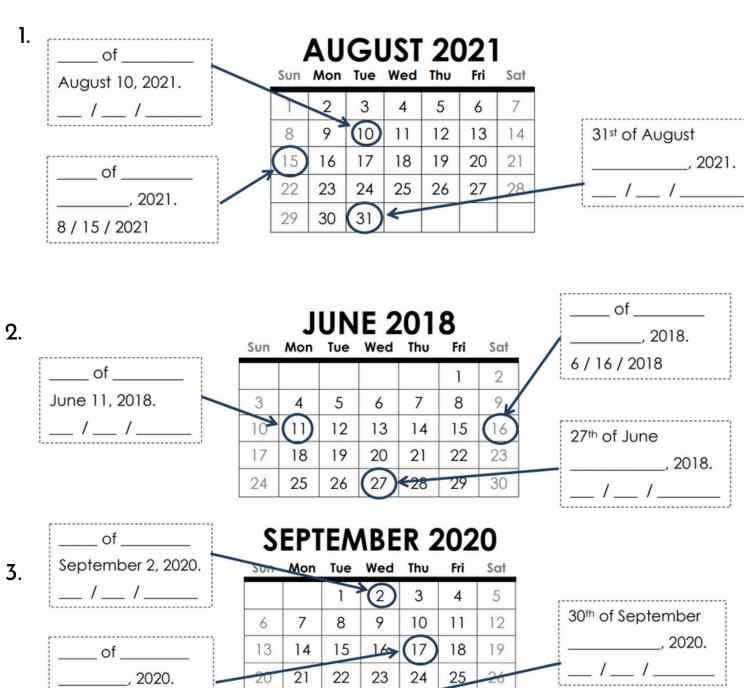

### Grade 3 Time Worksheet

# Writing dates in different ways

What are the dates?

**DECEMBER 2023** 1. December 7, 2023. Sun Mon Tue Wed Thu \_\_ / \_\_ / \_\_\_\_ \_\_\_\_ of \_\_\_\_ 3 \_\_\_\_\_, 2023. 12 13 14 15 16 28th of December 12 / 12 / 2023 17 18 20 21 22 23 \_\_\_\_\_, 2023. 28 25 24 27 \_\_ /\_\_ /\_\_\_\_ **APRIL 2023** 2. April 10, 2023. Sat \_\_/\_\_/\_\_ 28th of April (10) 13 14 15 \_\_\_\_\_, 2023. \_\_\_\_ of \_\_\_ 19 \_\_\_\_\_, 2023. 24 25 28 27 4 / 19 / 2023 30