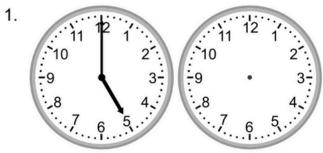

# Elapsed tíme – forward and backwards (5 mínute íncrements)

Draw the clock hands to show the time it was or will be.

What time was it 5 hours 25 minutes ago?

What time will it be in 2 hours 20 minutes?

What time will it be in 4 hours 35 minutes?