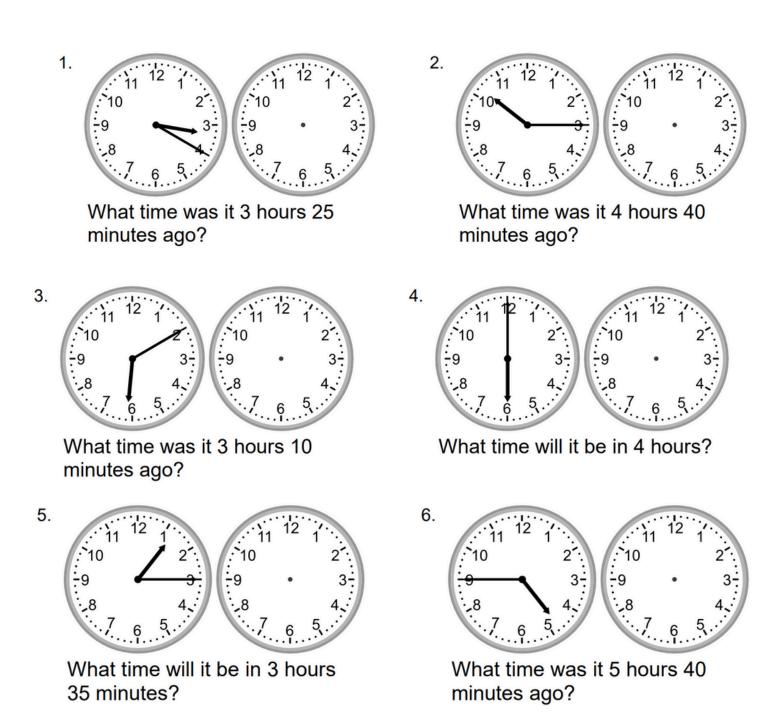

# Elapsed tíme – forward and backwards (5 mínute íncrements)





# Elapsed tíme – forward and backwards (5 mínute increments)





# Elapsed tíme – forward and backwards (5 mínute íncrements)





#### Elapsed tíme – forward and backwards (5 mínute íncrements)



What time will it be in 2 hours 15 minutes?

What time will it be in 4 hours 10 minutes?



## Elapsed tíme – forward and backwards (5 mínute íncrements)





# Elapsed tíme – forward and backwards (5 mínute íncrements)

Draw the clock hands to show the time it was or will be.



What time was it 5 hours 25 minutes ago?



What time will it be in 2 hours 20 minutes?

What time will it be in 4 hours 35 minutes?



What time will it be in 4 hours 10 minutes?



What time will it be in 4 hours 20 minutes?



What time was it 1 hour 5 minutes ago?