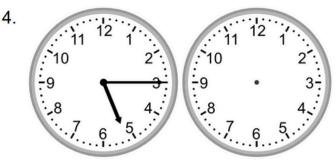

What time will it be in 4 hours 10 minutes?

What time will it be in 4 hours 20 minutes?

What time was it 1 hour 5 minutes ago?