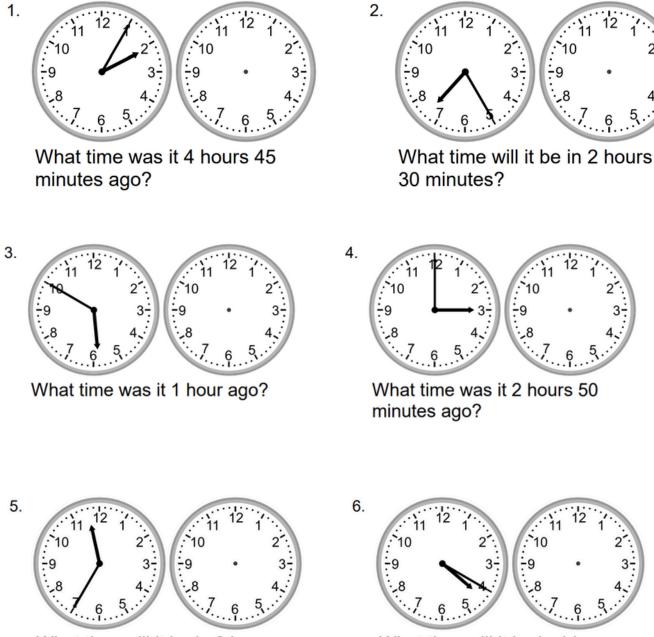

# Elapsed tíme – forward and backwards (5 mínute íncrements)

# Elapsed tíme – forward and backwards (5 mínute increments)

#### Elapsed tíme – forward and backwards (5 mínute íncrements)

What time will it be in 2 hours 15 minutes?

What time will it be in 4 hours 10 minutes?

## Elapsed tíme – forward and backwards (5 mínute íncrements)