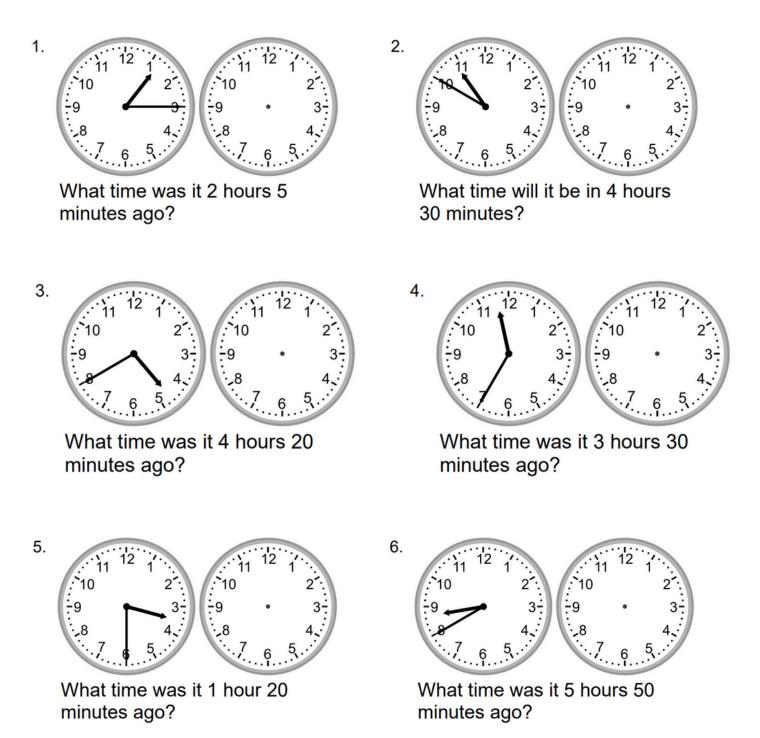

# Elapsed tíme – forward and backwards (5 mínute íncrements)





# Elapsed tíme – forward and backwards (5 mínute increments)





# Elapsed tíme – forward and backwards (5 mínute íncrements)





#### Elapsed tíme – forward and backwards (5 mínute íncrements)



What time will it be in 2 hours 15 minutes?

What time will it be in 4 hours 10 minutes?



## Elapsed tíme – forward and backwards (5 mínute íncrements)





# Elapsed tíme – forward and backwards (5 mínute íncrements)

Draw the clock hands to show the time it was or will be.



What time was it 5 hours 25 minutes ago?



What time will it be in 2 hours 20 minutes?

What time will it be in 4 hours 35 minutes?



What time will it be in 4 hours 10 minutes?



What time will it be in 4 hours 20 minutes?



What time was it 1 hour 5 minutes ago?