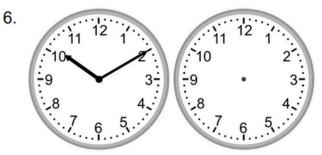

What time will it be in 4 hours 10 minutes?

What time will it be in 4 hours 20 minutes?

What time was it 1 hour 5 minutes ago?