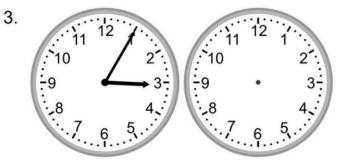

#### Elapsed tíme – forward and backwards (5 mínute íncrements)

What time will it be in 2 hours 15 minutes?

What time will it be in 4 hours 10 minutes?

What time will it be in 4 hours 10 minutes?

What time will it be in 4 hours 20 minutes?

What time was it 1 hour 5 minutes ago?