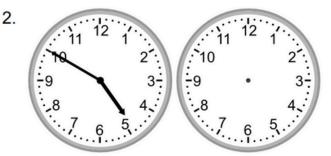

#### Elapsed tíme – forward and backwards (5 mínute íncrements)

What time will it be in 2 hours 15 minutes?

What time will it be in 4 hours 10 minutes?