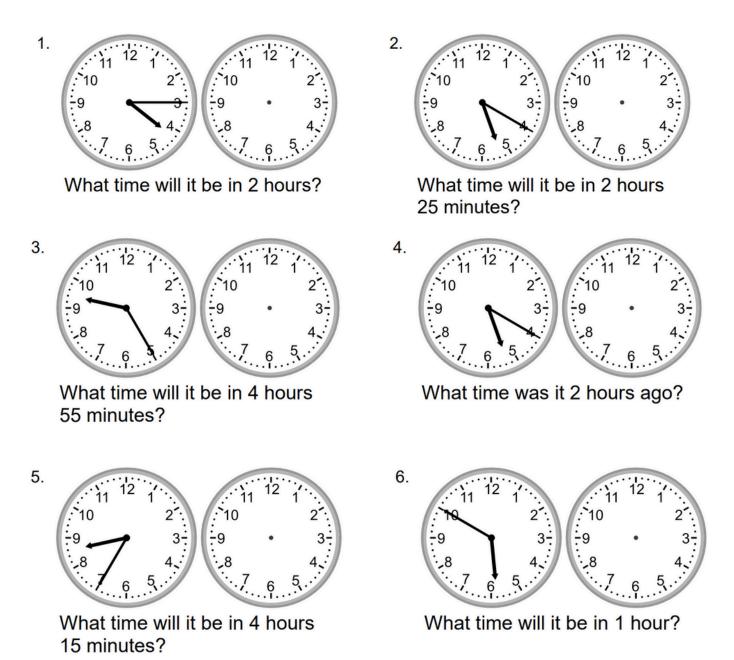

# Elapsed tíme – forward and backwards (5 mínute íncrements)

# Elapsed tíme – forward and backwards (5 mínute increments)

#### Elapsed tíme – forward and backwards (5 mínute íncrements)

What time will it be in 2 hours 15 minutes?

What time will it be in 4 hours 10 minutes?

## Elapsed tíme – forward and backwards (5 mínute íncrements)

What time will it be in 4 hours 10 minutes?

What time will it be in 4 hours 20 minutes?

What time was it 1 hour 5 minutes ago?