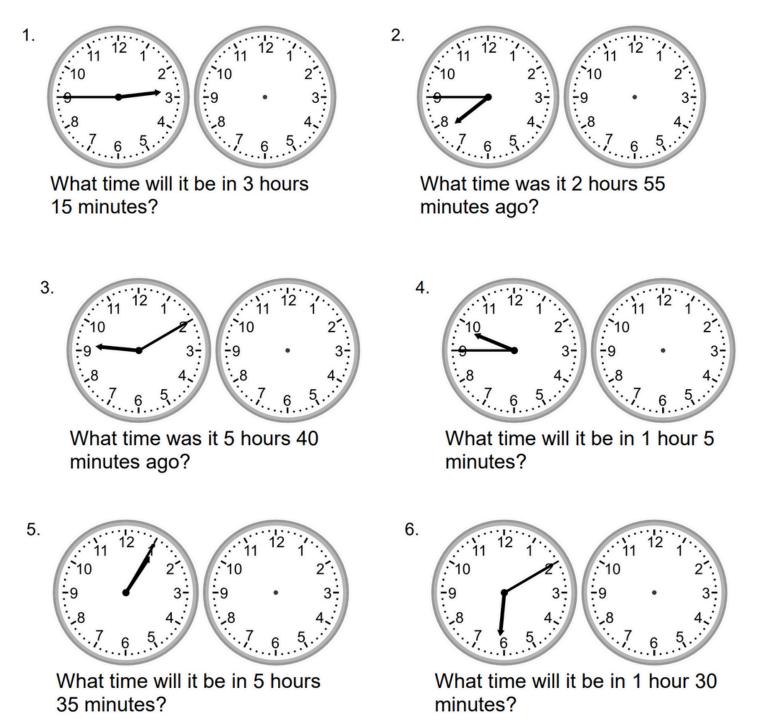

# Elapsed tíme – forward and backwards (5 mínute íncrements)





# Elapsed tíme – forward and backwards (5 mínute increments)





# Elapsed tíme – forward and backwards (5 mínute íncrements)





#### Elapsed tíme – forward and backwards (5 mínute íncrements)



What time will it be in 2 hours 15 minutes?

What time will it be in 4 hours 10 minutes?



## Elapsed tíme – forward and backwards (5 mínute íncrements)





# Elapsed tíme – forward and backwards (5 mínute íncrements)

Draw the clock hands to show the time it was or will be.



What time was it 5 hours 25 minutes ago?



What time will it be in 2 hours 20 minutes?

What time will it be in 4 hours 35 minutes?



What time will it be in 4 hours 10 minutes?



What time will it be in 4 hours 20 minutes?



What time was it 1 hour 5 minutes ago?