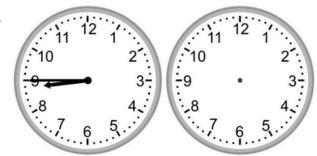

## Elapsed time – forward and backwards (15 minute increments)

Draw the clock hands to show the time it was or will be.

1.

What time will it be in 4 hours?

2.

What time will it be in 5 hours 15 minutes?

3.

What time was it 4 hours 45 minutes ago?

4.

What time was it 5 hours ago?

5.

What time will it be in 2 hours 45 minutes?

What time was it 1 hour 15 minutes ago?