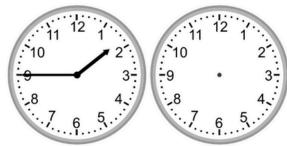

## Elapsed time – forward and backwards (15 minute increments)

Draw the clock hands to show the time it was or will be.

1.

What time was it 3 hours 15 minutes ago?

2.

What time was it 1 hour 30 minutes ago?

3.

What time was it 2 hours 15 minutes ago?

4.

What time will it be in 2 hours 45 minutes?

5.

What time will it be in 3 hours?

What time was it 2 hours 30 minutes ago?