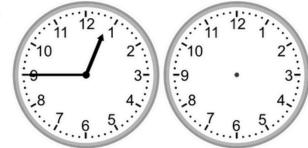

## Elapsed time – forward and backwards (15 minute increments)

Draw the clock hands to show the time it was or will be.

1.

What time will it be in 3 hours 15 minutes?

2.

What time was it 1 hour 45 minutes ago?

3.

What time was it 1 hour 30 minutes ago?

What time will it be in 2 hours 15 minutes?

5.

What time will it be in 2 hours 45 minutes?

What time was it 5 hours ago?