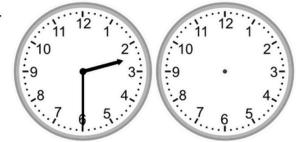

## Elapsed time – forward and backwards (15 minute increments)

Draw the clock hands to show the time it was or will be.

1.

What time will it be in 1 hour 45 minutes?

2.

What time was it 5 hours 15 minutes ago?

3.

What time will it be in 3 hours?

4.

What time was it 5 hours ago?

5.

What time will it be in 2 hours 45 minutes?

What time will it be in 2 hours 45 minutes?