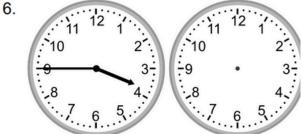

## Elapsed time – forward and backwards (15 minute increments)

Draw the clock hands to show the time it was or will be.

1.

What time will it be in 3 hours 15 minutes?

2.

What time was it 1 hour 45 minutes ago?

3.

What time was it 1 hour 30 minutes ago?

What time will it be in 2 hours 15 minutes?

5.

What time will it be in 2 hours 45 minutes?

What time was it 5 hours ago?