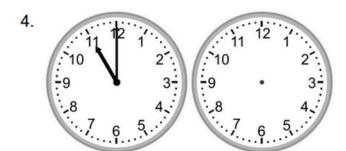

## Elapsed time – forward and backwards (15 minute increments)

Draw the clock hands to show the time it was or will be.

1.

What time will it be in 1 hour 45 minutes?

2.

What time was it 5 hours 15 minutes ago?

3.

What time will it be in 3 hours?

4.

What time was it 5 hours ago?

5.

What time will it be in 2 hours 45 minutes?

What time will it be in 2 hours 45 minutes?