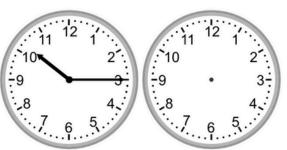

## Elapsed time – forward and backwards (15 minute increments)

Draw the clock hands to show the time it was or will be.

1.

What time will it be in 1 hour 45 minutes?

2.

What time was it 5 hours 15 minutes ago?

3.

What time will it be in 3 hours?

4.

What time was it 5 hours ago?

5.

What time will it be in 2 hours 45 minutes?

What time will it be in 2 hours 45 minutes?