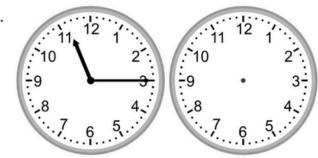

## Elapsed time – forward and backwards (15 minute increments)

Draw the clock hands to show the time it was or will be.

1.

What time was it 3 hours 15 minutes ago?

2.

What time was it 1 hour 30 minutes ago?

3.

What time was it 2 hours 15 minutes ago?

4.

What time will it be in 2 hours 45 minutes?

5.

What time will it be in 3 hours?

What time was it 2 hours 30 minutes ago?