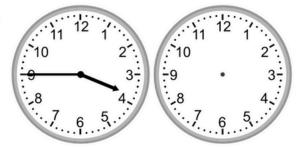

## Elapsed time – forward and backwards (15 minute increments)

Draw the clock hands to show the time it was or will be.

1.

What time will it be in 4 hours?

2.

What time will it be in 5 hours 15 minutes?

3.

What time was it 4 hours 45 minutes ago?

4.

What time was it 5 hours ago?

5.

What time will it be in 2 hours 45 minutes?

What time was it 1 hour 15 minutes ago?