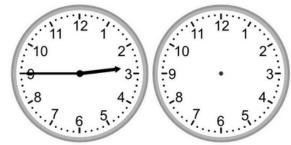

## Elapsed time – forward and backwards (15 minute increments)

Draw the clock hands to show the time it was or will be.

1.

What time will it be in 4 hours?

2.

What time will it be in 5 hours 15 minutes?

3.

What time was it 4 hours 45 minutes ago?

4.

What time was it 5 hours ago?

5.

What time will it be in 2 hours 45 minutes?

What time was it 1 hour 15 minutes ago?