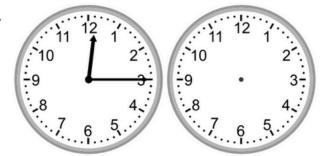

## Elapsed time – forward and backwards (15 minute increments)

Draw the clock hands to show the time it was or will be.

1.

What time will it be in 1 hour 45 minutes?

2.

What time was it 5 hours 15 minutes ago?

3.

What time will it be in 3 hours?

4.

What time was it 5 hours ago?

5.

What time will it be in 2 hours 45 minutes?

What time will it be in 2 hours 45 minutes?