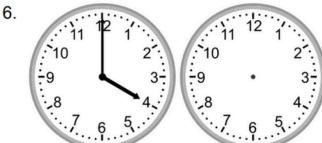

## Elapsed time – forward and backwards (15 minute increments)

Draw the clock hands to show the time it was or will be.

1.

What time will it be in 4 hours?

2.

What time will it be in 5 hours 15 minutes?

3.

What time was it 4 hours 45 minutes ago?

4.

What time was it 5 hours ago?

5.

What time will it be in 2 hours 45 minutes?

What time was it 1 hour 15 minutes ago?