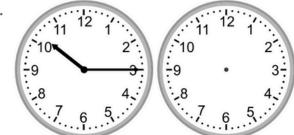

## Elapsed time – forward and backwards (15 minute increments)

Draw the clock hands to show the time it was or will be.

1.

What time was it 3 hours 15 minutes ago?

2.

What time was it 1 hour 30 minutes ago?

3.

What time was it 2 hours 15 minutes ago?

4.

What time will it be in 2 hours 45 minutes?

5.

What time will it be in 3 hours?

What time was it 2 hours 30 minutes ago?