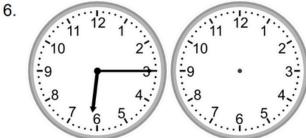

## Elapsed time – forward and backwards (15 minute increments)

Draw the clock hands to show the time it was or will be.

1.

What time will it be in 3 hours 15 minutes?

2.

What time was it 1 hour 45 minutes ago?

3.

What time was it 1 hour 30 minutes ago?

What time will it be in 2 hours 15 minutes?

5.

What time will it be in 2 hours 45 minutes?

What time was it 5 hours ago?