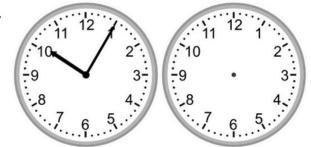

### Elapsed time - forward and backwards (1 minute increments)

Draw the clock hands to show the time it was or will be.

1.

What time will it be in 1 hour 38 minutes?

2.

What time will it be in 1 hour 8 minutes?