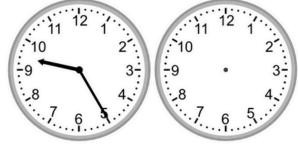

# Elapsed tíme – forward and backwards (1 mínute íncrements)

Draw the clock hands to show the time it was or will be.

1.

What time was it 1 hour 3 minutes ago?

2.

What time will it be in 1 hour 26 minutes?

3.

What time was it 2 hours 4 minutes ago?

4.

What time will it be in 4 hours 40 minutes?

5.

What time will it be in 1 hour 9 minutes?

6.

What time will it be in 4 hours 13 minutes?