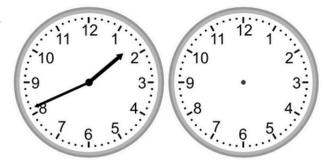

### Elapsed time - forward and backwards (1 minute increments)

Draw the clock hands to show the time it was or will be.

1.

What time will it be in 1 hour 38 minutes?

2.

What time will it be in 1 hour 8 minutes?