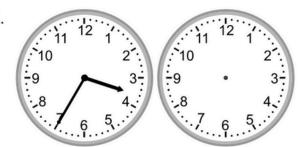

### Elapsed time - forward and backwards (1 minute increments)

Draw the clock hands to show the time it was or will be.

1.

What time will it be in 1 hour 38 minutes?

2.

What time will it be in 1 hour 8 minutes?

3.

What time was it 1 hour 10 minutes ago?

4.

What time will it be in 1 hour 11 minutes?

5.

What time will it be in 5 hours 24 minutes?

What time will it be in 5 hours 58 minutes?