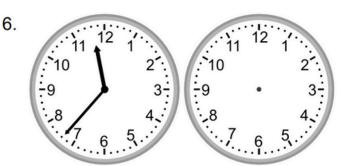

### Elapsed time - forward and backwards (1 minute increments)

Draw the clock hands to show the time it was or will be.

1.

What time will it be in 1 hour 38 minutes?

2.

What time will it be in 1 hour 8 minutes?