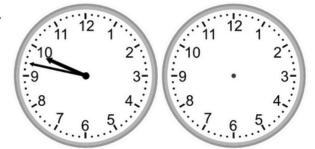

### Elapsed time - forward and backwards (1 minute increments)

Draw the clock hands to show the time it was or will be.

1.

What time will it be in 1 hour 38 minutes?

2.

What time will it be in 1 hour 8 minutes?