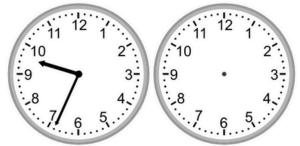

### Elapsed time – forward and backwards (1 minute increments)

Draw the clock hands to show the time it was or will be.

1.

What time was it 3 hours 2 minutes ago?

2.

What time will it be in 3 hours 51 minutes?

3.

What time was it 4 hours 49 minutes ago?

4.

What time will it be in 3 hours 36 minutes?

5.

What time was it 3 hours 56 minutes ago?

What time will it be in 5 hours 27 minutes?