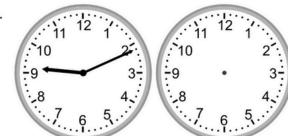

# Elapsed tíme – forward and backwards (1 mínute íncrements)

Draw the clock hands to show the time it was or will be.

1.

What time will it be in 4 hours 7 minutes?

2.

What time was it 2 hours 46 minutes ago?

3.

What time was it 3 hours 21 minutes ago?

4

What time will it be in 1 hour 33 minutes?

5.

What time will it be in 3 hours 24 minutes?

6.

What time was it 1 hour 49 minutes ago?