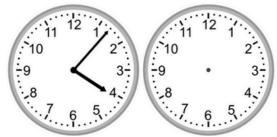

### Elapsed time – forward and backwards (1 minute increments)

Draw the clock hands to show the time it was or will be.

1.

What time was it 3 hours 2 minutes ago?

2.

What time will it be in 3 hours 51 minutes?

3.

What time was it 4 hours 49 minutes ago?

4.

What time will it be in 3 hours 36 minutes?

5.

What time was it 3 hours 56 minutes ago?

What time will it be in 5 hours 27 minutes?