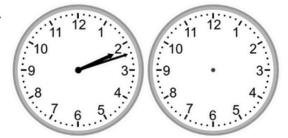

# Elapsed tíme – forward and backwards (1 mínute íncrements)

Draw the clock hands to show the time it was or will be.

1.

What time was it 1 hour 3 minutes ago?

2.

What time will it be in 1 hour 26 minutes?

3.

What time was it 2 hours 4 minutes ago?

4.

What time will it be in 4 hours 40 minutes?

5.

What time will it be in 1 hour 9 minutes?

6.

What time will it be in 4 hours 13 minutes?