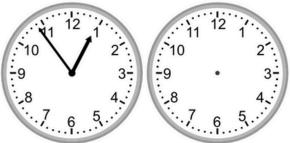

# Elapsed tíme – forward and backwards (1 mínute íncrements)

Draw the clock hands to show the time it was or will be.

1.

What time will it be in 4 hours 7 minutes?

2.

What time was it 2 hours 46 minutes ago?

3.

What time was it 3 hours 21 minutes ago?

4

What time will it be in 1 hour 33 minutes?

5.

What time will it be in 3 hours 24 minutes?

6.

What time was it 1 hour 49 minutes ago?