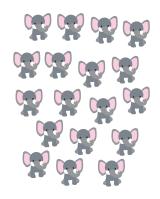

How many Elephent does each kid can play with?

How many Horse does each kid can play with?