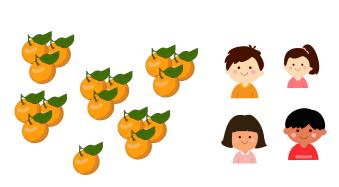

How many Mangos does each kid get?

18 X 2 =

 $18 \div 3 =$ 

 $5 \div 2 =$ 

How many Bananas does each kid get?

6 X 5 =

 $16 \div 4 = 5 \div 4 =$ 

How many oranges does each kid get?