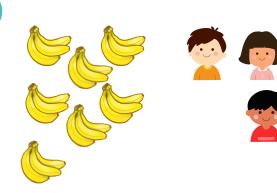

How many Mangos does each kid get?

18 X 2 =

 $18 \div 3 =$ 

 $5 \div 2 =$ 

How many Bananas does each kid get?

6 X 5 =

 $16 \div 4 = 5 \div 4 =$ 

How many oranges does each kid get?