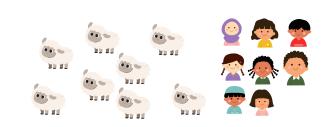

## MEANING OF DIVISION

DIVIDE THE ANIMALS BETWEEN THE KIDS. CIRCLE THE CORRECT EQUATION.

$$9 \div 4 =$$

How many Tiger does each kid get?

$$8 \div 4 = 6 \div 4 =$$

$$9 \div 2 =$$

$$9 \div 2 = 7 \div 4 =$$

How many sheep does each kid get?