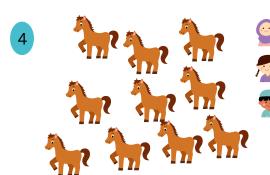

How many Elephent does each kid can play with?

How many Horse does each kid can play with?