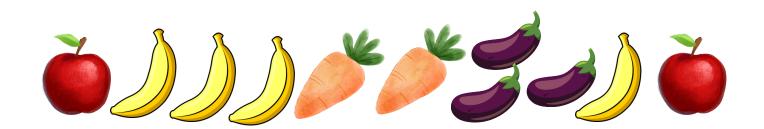

## Parts of a set

Answer the questions with fractions.

1. What fraction of the above are vegetables?

2. What fraction of the above are bananas?

3. What fraction of the above are carrots?