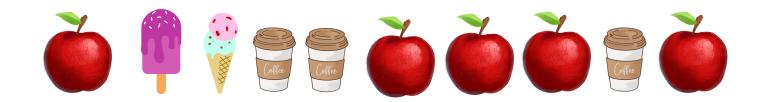

## Parts of a set

Answer the questions with fractions.

1. What fraction of the above are drinks?

2. What fraction of the above must be cold?

3. What fraction of the above are fruits?