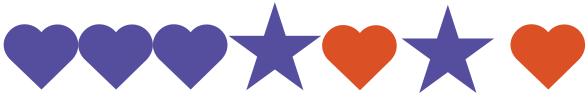

## Parts of a set

Answer the questions with fractions.

1. What fraction of the shapes are shaded?

2. What fraction of the shapes are stars?

3. What fraction of the shapes are shaded hearts?