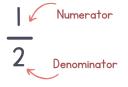

## Parts of a set

Answer the questions with fractions.

1. What fraction of the kids are boys?

2. What fraction of the kids have glasses?

3. What fraction of the kids are smiling?