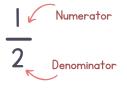

## Parts of a set

Answer the questions with fractions.

1. What fraction of the kids are boys?

2. What fraction of the kids have glasses?

3. What fraction of the kids are smiling?