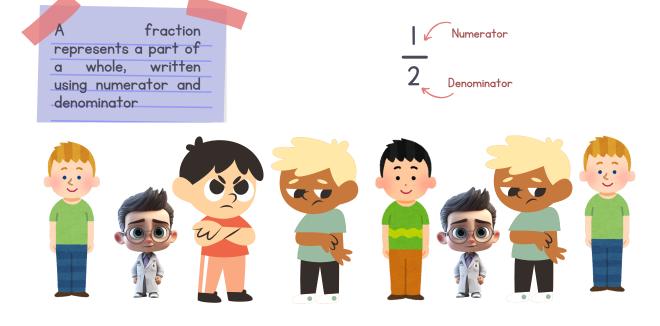

## Parts of a set

Answer the questions with fractions.

1. What fraction of the kids are boys?

2. What fraction of the kids have glasses?

3. What fraction of the kids are smiling?