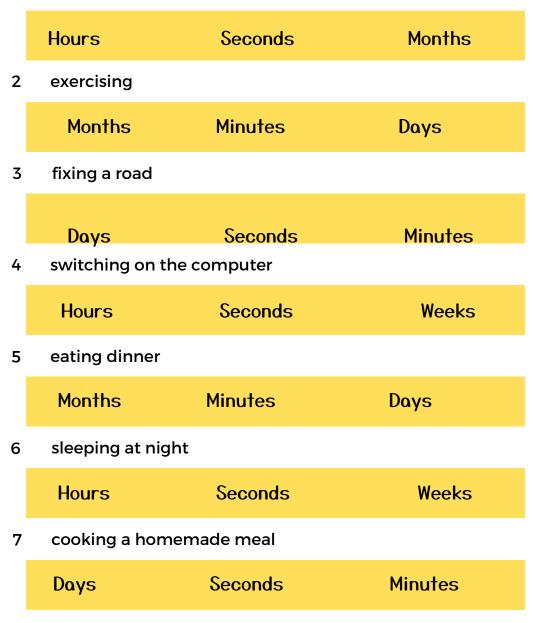

## Units of time

Circle the best units to use to measure the amount of time spent on the following activities.

1 travelling to another country