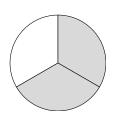

Write the fraction 1/8 in words.

Match the fractions to the words.

| one fifth    | -<br>8       |
|--------------|--------------|
| three eighth | 3<br>-<br>6  |
| one eighth   | 2<br>-<br>3  |
| seven tenths | 1<br>-<br>5  |
| three sixths | 7<br>-<br>IO |