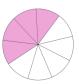

#### colour the fraction

1 -2

2 -5

6 - 10

Match the fractions to the words.

| three quarters | -<br>2       |
|----------------|--------------|
| three eighth   | 2<br>-<br>5  |
| two fifth      | 6<br>-<br>IO |
| six tenths     | 3<br>-<br>4  |
| one half       | 3 - 8        |