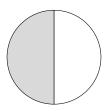

Match the fractions to the words.

one whole

three quarters

two thirds 3

three tenths 3

one half <u>2</u> 5

two fifths 3 4