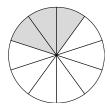

#### colour the fraction

1 -2

2 -5

6 - 10

Match the fractions to the words.

| three quarters | -<br>2       |
|----------------|--------------|
| three eighth   | 2<br>-<br>5  |
| two fifth      | 6<br>-<br>IO |
| six tenths     | 3<br>-<br>4  |
| one half       | 3 - 8        |