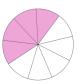

#### colour the fraction

1 -2

2 -5

6 - 10

Match the fractions to the words.

| three quarters | -<br>2       |
|----------------|--------------|
| three eighth   | 2<br>-<br>5  |
| two fifth      | 6<br>-<br>IO |
| six tenths     | 3<br>-<br>4  |
| one half       | 3 - 8        |