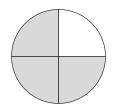

#### colour the fraction

1 -2

2 -5

6 - 10

Match the fractions to the words.

| three quarters | -<br>2       |
|----------------|--------------|
| three eighth   | 2<br>-<br>5  |
| two fifth      | 6<br>-<br>IO |
| six tenths     | 3<br>-<br>4  |
| one half       | 3 - 8        |