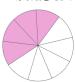

Match the fractions to the words.

one whole

three quarters

two thirds 3

three tenths 3

one half <u>2</u> 5

two fifths 3 4

#### colour the fraction

1 -2

2 -5

6 - 10

Match the fractions to the words.

| three quarters | -<br>2       |
|----------------|--------------|
| three eighth   | 2<br>-<br>5  |
| two fifth      | 6<br>-<br>IO |
| six tenths     | 3<br>-<br>4  |
| one half       | 3 - 8        |