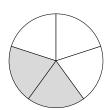

Write the fraction 1/8 in words.

Match the fractions to the words.

| one fifth    | -<br>8       |
|--------------|--------------|
| three eighth | 3<br>-<br>6  |
| one eighth   | 2<br>-<br>3  |
| seven tenths | 1<br>-<br>5  |
| three sixths | 7<br>-<br>IO |

Write the fraction 1/6 in words.

Match the fractions to the words.

| one titth     | <u>1</u><br>8 |
|---------------|---------------|
| three eighth  | <u>7</u>      |
| two sevenths  | 23            |
| three sixths  | 3             |
| one eighth    | <u>1</u><br>5 |
| seven tenths  | 7<br>10       |
| seven eighths | $\frac{2}{7}$ |
| two thirds    | 36            |