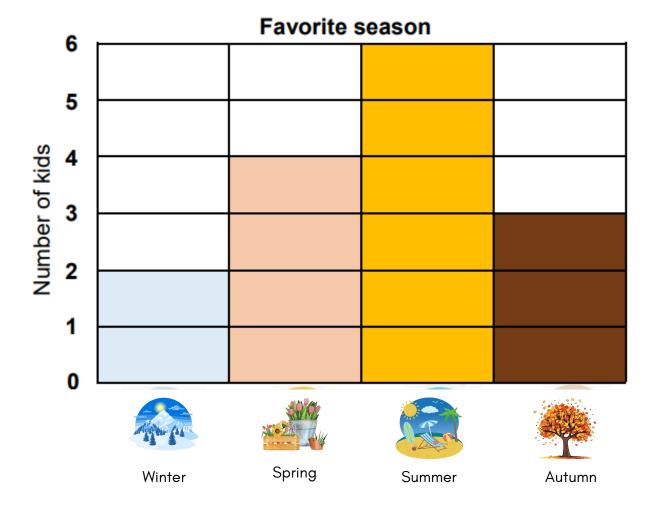

## **FAVORITE SEASON BAR CHART**

A group of kids voted for their favorite season.

Use the bar chart to answer the questions.

 1.How many votes did the following seasons get?

 winter\_\_\_\_\_ spring\_\_\_\_\_summer \_\_\_\_\_Autumn \_\_\_\_\_

 2. Which season got the most votes? \_\_\_\_\_\_

 3. Which season got the fewest votes? \_\_\_\_\_\_

Data and Graphing Worksheet