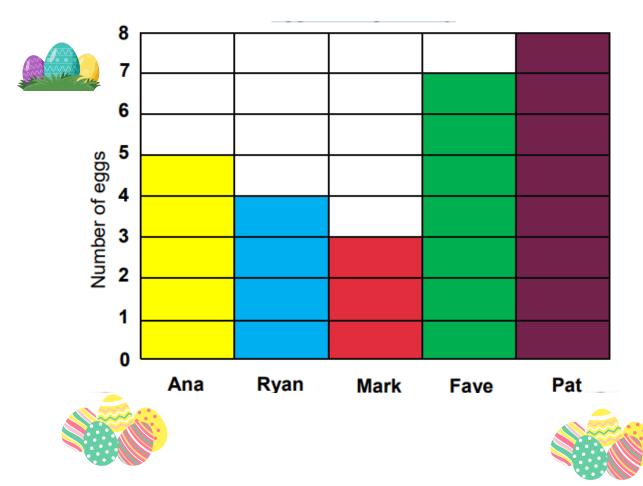

## EGG HUNT BAR CHART

Five friends collected eggs during the egg hunt.

Use the bar chart to answer the questions.

Egg hunting activity

How many eggs did Ryan collect? \_\_\_\_\_\_
 How many eggs did Ana collect? \_\_\_\_\_\_
 How many eggs did Faye collect? \_\_\_\_\_\_
 How collected the most eggs? \_\_\_\_\_\_
 Who collected the fewest eggs? \_\_\_\_\_\_