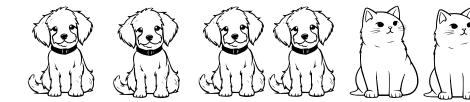

Grade 2 Fractions Worksheet

Circle the correct answers.

| What fraction of the above are keys?      | What fraction of the above are locks?   |
|-------------------------------------------|-----------------------------------------|
| $\frac{3}{6}$ $\frac{1}{4}$ $\frac{1}{6}$ | $\frac{1}{6}  \frac{5}{6}  \frac{5}{7}$ |