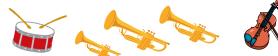

| What fraction of the instruments are     | What fraction of the instruments are violins? |
|------------------------------------------|-----------------------------------------------|
| $\frac{1}{12}  \frac{1}{6}  \frac{1}{4}$ | $\frac{8}{10}$ $\frac{8}{12}$ $\frac{4}{12}$  |