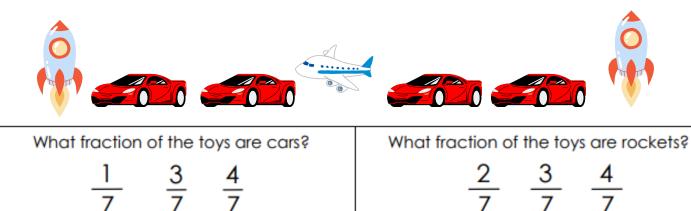

|-------------------------------------------|-------------------------------------------|
| $\frac{5}{8}$ $\frac{3}{8}$ $\frac{8}{5}$ | $\frac{5}{8}$ $\frac{3}{8}$ $\frac{8}{3}$ |







Grade 2 Fractions Worksheet



Circle the correct answers.



| What fraction of the above are keys?      | What fraction of the above are locks?   |
|-------------------------------------------|-----------------------------------------|
| $\frac{3}{6}$ $\frac{1}{4}$ $\frac{1}{6}$ | $\frac{1}{6}  \frac{5}{6}  \frac{5}{7}$ |







| What fraction of the instruments are     | What fraction of the instruments are violins? |
|------------------------------------------|-----------------------------------------------|
| $\frac{1}{12}  \frac{1}{6}  \frac{1}{4}$ | $\frac{8}{10}$ $\frac{8}{12}$ $\frac{4}{12}$  |