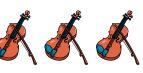

| What fraction of the instruments are     | What fraction of the instruments are violins? |
|------------------------------------------|-----------------------------------------------|
| $\frac{1}{12}  \frac{1}{6}  \frac{1}{4}$ | $\frac{8}{10}$ $\frac{8}{12}$ $\frac{4}{12}$  |