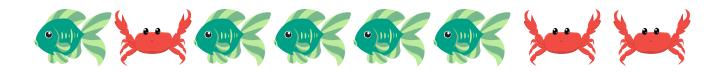

Grade 2 Fractions Worksheet

Circle the correct answers.

| What fraction of the animals are fish?    | What fraction of the animals are crabs?   |
|-------------------------------------------|-------------------------------------------|
| $\frac{5}{8}$ $\frac{3}{8}$ $\frac{8}{5}$ | $\frac{5}{8}$ $\frac{3}{8}$ $\frac{8}{3}$ |