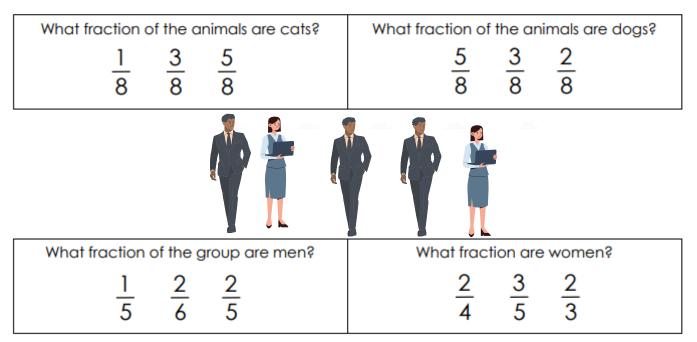

Grade 2 Fractions Worksheet

Circle the correct answers.

| What fraction of the animals are fish?    | What fraction of the animals are crabs?   |
|-------------------------------------------|-------------------------------------------|
| $\frac{5}{8}$ $\frac{3}{8}$ $\frac{8}{5}$ | $\frac{5}{8}$ $\frac{3}{8}$ $\frac{8}{3}$ |