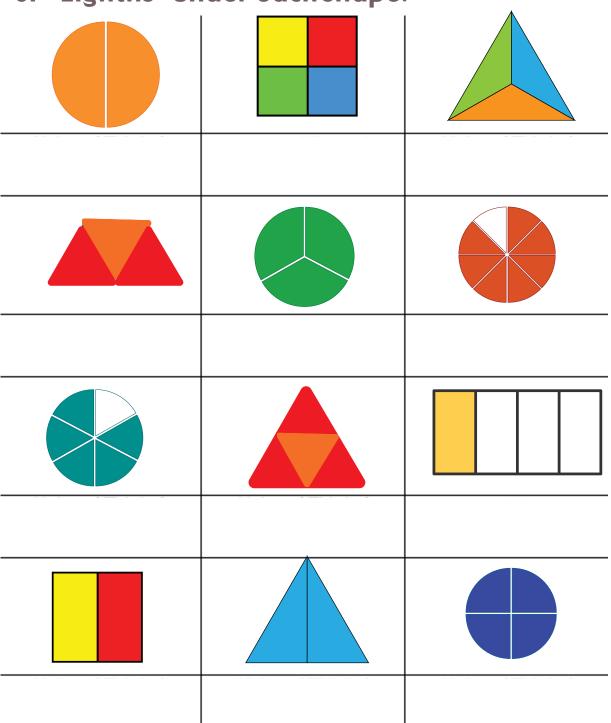

# Identify halves, thirds, quarters, sixths and eighths

Write "Halves", "Thirds", "Quarters", "Sixths" or "Eighths" under each shape.