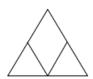

Grade 2 Fractions Worksheet



# dentify halves

Color half of each shape which shows two equal parts.





# Identify thirds

Circle the shapes that are divided into thirds (3 equal parts)



































#### Identify quarters

Circle the shapes that are divided into quarters (four equal parts).





### | Identify halves, thirds and quarters

Circle the correct answer for each shape.

| Halves / Thirds / | Halves / Thirds / | Halves / Thirds / |
|-------------------|-------------------|-------------------|
| Quarters          | Quarters          | Quarters          |
|                   |                   |                   |
| Halves / Thirds / | Halves / Thirds / | Halves / Thirds / |
| Quarters          | Quarters          | Quarters          |
|                   |                   |                   |
| Halves / Thirds / | Halves / Thirds / | Halves / Thirds / |
| Quarters          | Quarters          | Quarters          |
|                   |