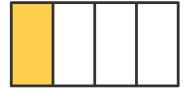

|-------------------|
| Quarters          | Quarters          | Quarters          |
|                   |                   |                   |
| Halves / Thirds / | Halves / Thirds / | Halves / Thirds / |
| Quarters          | Quarters          | Quarters          |
|                   |                   |                   |
| Halves / Thirds / | Halves / Thirds / | Halves / Thirds / |
| Quarters          | Quarters          | Quarters          |
|                   |                   |                   |
| Halves / Thirds / | Halves / Thirds / | Halves / Thirds / |
| Quarters          | Quarters          | Quarters          |



#### Identify halves, thirds and quarters

How is each shape divided? Draw lines to the correct

description.













Halves

Thirds

Quarters















# Identify halves, thirds, quarters, sixths and eighths

Write "Halves", "Thirds", "Quarters", "Sixths" or "Eighths" under each shape.