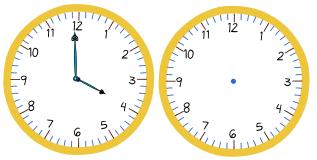

## Elapsed time - forwards and backwards (whole hours)

Draw the clock hands to show the time it was or will be.

What time will it be in 5 hours?

What time will it be in 1 hour?

What time will it be in 3 hours?

What time will it be in 2 hours?

What time will it be in 2 hours?

What time will it be in 4 hours?