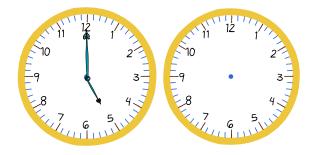

## Elapsed time - forwards and backwards (whole hours)

Draw the clock hands to show the time it was or will be.

What time will it be in 5 hours?

What time will it be in 1 hour?

What time will it be in 3 hours?

What time will it be in 2 hours?

What time will it be in 2 hours?

What time will it be in 4 hours?