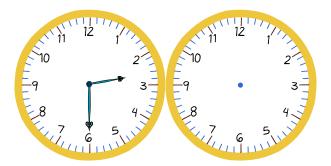

## Elapsed time - forwards and backwards (whole hours)

Draw the clock hands to show the time it was or will be.

What time will it be in 5 hours?

What time will it be in 1 hour?

What time will it be in 3 hours?

What time will it be in 2 hours?

What time will it be in 2 hours?

What time will it be in 4 hours?