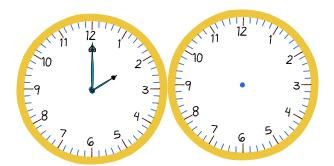

## Elapsed time - forwards and backwards (whole hours)

Draw the clock hands to show the time it was or will be.

What time will it be in 5 hours?

What time will it be in 1 hour?

What time will it be in 3 hours?

What time will it be in 2 hours?

What time will it be in 2 hours?

What time will it be in 4 hours?