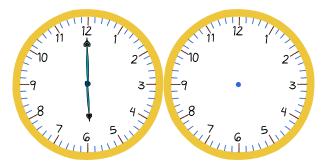

## Elapsed time - forwards and backwards (whole hours)

Draw the clock hands to show the time it was or will be.

What time will it be in 5 hours?

What time will it be in 1 hour?

What time will it be in 3 hours?

What time will it be in 2 hours?

What time will it be in 2 hours?

What time will it be in 4 hours?