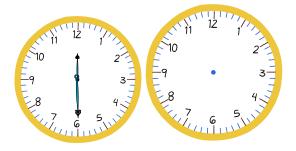

## Elapsed time – forwards and backwards (whole hours)

Draw the clock hands to show the time it was or will be.

What time will it be in 5 hours?

What time will it be in 5 hours?

What time will it be in 5 hours?

What time will it be in 5 hours?

What time will it be in 5 hours?

What time will it be in 5 hours?