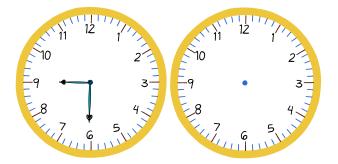

## Elapsed time – forwards and backwards (whole hours)

Draw the clock hands to show the time it was or will be.

What time will it be in 5 hours?

What time will it be in 5 hours?

What time will it be in 5 hours?

What time will it be in 5 hours?

What time will it be in 5 hours?

What time will it be in 5 hours?