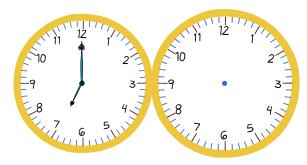

## Elapsed time - forwards and backwards (whole hours)

Draw the clock hands to show the time it was or will be.

What time will it be in 5 hours?

What time will it be in 1 hour?

What time will it be in 3 hours?

What time will it be in 2 hours?

What time will it be in 2 hours?

What time will it be in 4 hours?