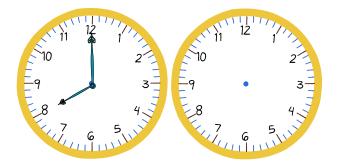

## Elapsed time - forwards and backwards (whole hours)

Draw the clock hands to show the time it was or will be.

What time will it be in 5 hours?

What time will it be in 1 hour?

What time will it be in 3 hours?

What time will it be in 2 hours?

What time will it be in 2 hours?

What time will it be in 4 hours?