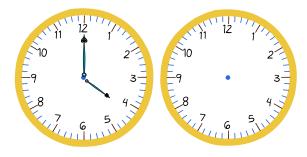

## Elapsed time - forwards and backwards (whole hours)

Draw the clock hands to show the time it was or will be.

What time will it be in 5 hours?

What time will it be in 1 hour?

What time will it be in 3 hours?

What time will it be in 2 hours?

What time will it be in 2 hours?

What time will it be in 4 hours?