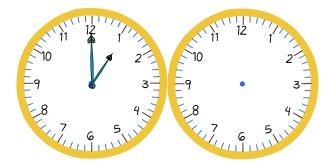

## Elapsed time – forwards and backwards (whole hours)

Draw the clock hands to show the time it was or will be.

What time will it be in 5 hours?

What time will it be in 5 hours?

What time will it be in 5 hours?

What time will it be in 5 hours?

What time will it be in 5 hours?

What time will it be in 5 hours?