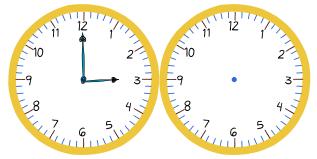

## Elapsed time - forwards and backwards (whole hours)

Draw the clock hands to show the time it was or will be.

What time will it be in 5 hours?

What time will it be in 1 hour?

What time will it be in 3 hours?

What time will it be in 2 hours?

What time will it be in 2 hours?

What time will it be in 4 hours?