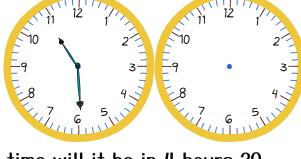

# Elapsed time - forwards and backwards (half hours)

Draw the clock hands to show the time it was or will be.

What time was it 2 hours 30 minutes ago?

What time will it be in 5 hours 30 minutes?

What time will it be in 4 hours 30 minutes?

What time was it 4 hours 30 minutes ago?

What time was it 2 hours 30 minutes ago?

What time will it be in 2 hours 30 minutes?