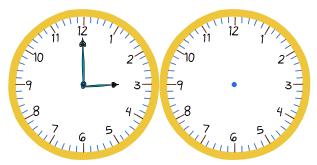

# Elapsed time - forwards and backwards (half hours)

Draw the clock hands to show the time it was or will be.

What time was it 1 hour ago?

What time will it be in 3 hours?

What time was it 4 hours ago?

What time was it 4 hours 30 minutes ago?

What time will it be in 5 hours 30 minutes?

What time will it be in 2 hours 30 minutes?