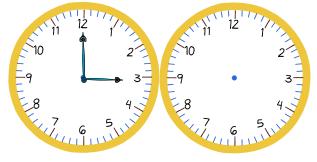

# Elapsed time - forwards and backwards (half hours)

Draw the clock hands to show the time it was or will be.

What time was it 2 hours 30 minutes ago?

What time will it be in 5 hours 30 minutes?

What time will it be in 4 hours 30 minutes?

What time was it 4 hours 30 minutes ago?

What time was it 2 hours 30 minutes ago?

What time will it be in 2 hours 30 minutes?