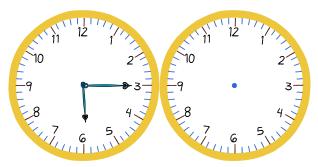

# Elapsed time - forwards and backwards (half hours)

Draw the clock hands to show the time it was or will be.

What time was it 2 hours 30 minutes ago?

What time will it be in 5 hours 30 minutes?

What time will it be in 4 hours 30 minutes?

What time was it 4 hours 30 minutes ago?

What time was it 2 hours 30 minutes ago?

What time will it be in 2 hours 30 minutes?