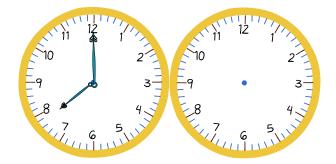

# Elapsed time - forwards and backwards (half hours)

Draw the clock hands to show the time it was or will be.

What time was it 1 hour 30 minutes ago?

What time will it be in 4 hours 30 minutes?

What time was it 4 hours ago?

What time was it 2 hours 30 minutes ago?

What time was it 2 hours 30 minutes ago?

What time was it 2 hours ago?