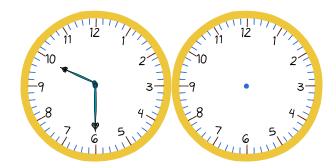

# Elapsed time - forwards and backwards (half hours)

Draw the clock hands to show the time it was or will be.

What time was it 1 hour 30 minutes ago?

What time will it be in 4 hours 30 minutes?

What time was it 4 hours ago?

What time was it 2 hours 30 minutes ago?

What time was it 2 hours 30 minutes ago?

What time was it 2 hours ago?