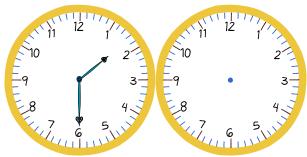

# Elapsed time - forwards and backwards (half hours)

Draw the clock hands to show the time it was or will be.

What time was it 1 hour 30 minutes ago?

What time will it be in 4 hours 30 minutes?

What time was it 4 hours ago?

What time was it 2 hours 30 minutes ago?

What time was it 2 hours 30 minutes ago?

What time was it 2 hours ago?