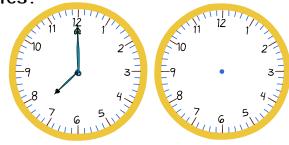

# Elapsed time - forwards and backwards (half hours)

Draw the clock hands to show the time it was or will be.

What time was it 1 hour 30 minutes ago?

What time will it be in 4 hours 30 minutes?

What time was it 4 hours ago?

What time was it 2 hours 30 minutes ago?

What time was it 2 hours 30 minutes ago?

What time was it 2 hours ago?