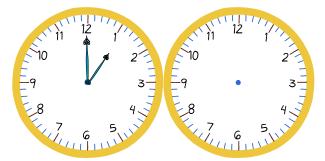

# Elapsed time - forwards and backwards (half hours)

Draw the clock hands to show the time it was or will be.

What time was it 1 hour ago?

What time will it be in 3 hours?

What time was it 4 hours ago?

What time was it 4 hours 30 minutes ago?

What time will it be in 5 hours 30 minutes?

What time will it be in 2 hours 30 minutes?