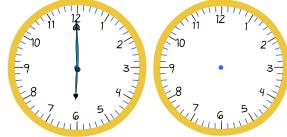

# Elapsed time - forwards and backwards (half hours)

Draw the clock hands to show the time it was or will be.

What time was it 1 hour 30 minutes ago?

What time will it be in 4 hours 30 minutes?

What time was it 4 hours ago?

What time was it 2 hours 30 minutes ago?

What time was it 2 hours 30 minutes ago?

What time was it 2 hours ago?