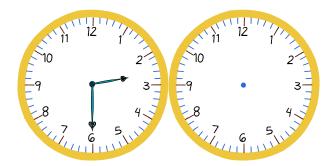

# Elapsed time - forwards and backwards (half hours)

Draw the clock hands to show the time it was or will be.

What time was it 2 hours 30 minutes ago?

What time will it be in 5 hours 30 minutes?

What time will it be in 4 hours 30 minutes?

What time was it 4 hours 30 minutes ago?

What time was it 2 hours 30 minutes ago?

What time will it be in 2 hours 30 minutes?