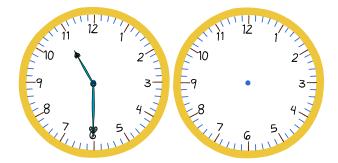

# Elapsed time - forwards and backwards (half hours)

Draw the clock hands to show the time it was or will be.

What time was it 1 hour ago?

What time will it be in 3 hours?

What time was it 4 hours ago?

What time was it 4 hours 30 minutes ago?

What time will it be in 5 hours 30 minutes?

What time will it be in 2 hours 30 minutes?