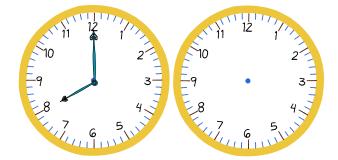

# Elapsed time - forwards and backwards (half hours)

Draw the clock hands to show the time it was or will be.

What time was it 1 hour 30 minutes ago?

What time will it be in 4 hours 30 minutes?

What time was it 4 hours ago?

What time was it 2 hours 30 minutes ago?

What time was it 2 hours 30 minutes ago?

What time was it 2 hours ago?