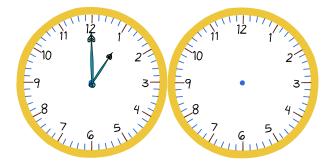

# Elapsed time - forwards and backwards (half hours)

Draw the clock hands to show the time it was or will be.

What time was it 2 hours 30 minutes ago?

What time will it be in 5 hours 30 minutes?

What time will it be in 4 hours 30 minutes?

What time was it 4 hours 30 minutes ago?

What time was it 2 hours 30 minutes ago?

What time will it be in 2 hours 30 minutes?