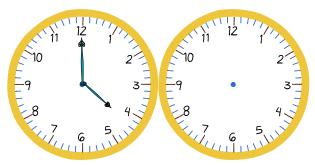

# Elapsed time - forwards and backwards (half hours)

Draw the clock hands to show the time it was or will be.

What time was it 2 hours 30 minutes ago?

What time will it be in 5 hours 30 minutes?

What time will it be in 4 hours 30 minutes?

What time was it 4 hours 30 minutes ago?

What time was it 2 hours 30 minutes ago?

What time will it be in 2 hours 30 minutes?