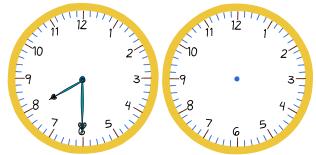

# Elapsed time - forwards and backwards (half hours)

Draw the clock hands to show the time it was or will be.

What time was it 1 hour ago?

What time will it be in 3 hours?

What time was it 4 hours ago?

What time was it 4 hours 30 minutes ago?

What time will it be in 5 hours 30 minutes?

What time will it be in 2 hours 30 minutes?