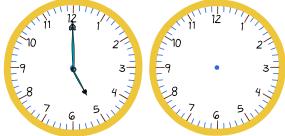

# Elapsed time - forwards and backwards (half hours)

Draw the clock hands to show the time it was or will be.

What time was it 1 hour ago?

What time will it be in 3 hours?

What time was it 4 hours ago?

What time was it 4 hours 30 minutes ago?

What time will it be in 5 hours 30 minutes?

What time will it be in 2 hours 30 minutes?