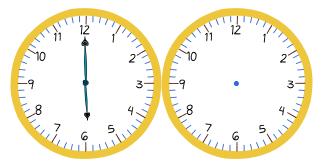

# Elapsed time - forwards and backwards (half hours)

Draw the clock hands to show the time it was or will be.

What time was it 1 hour 30 minutes ago?

What time will it be in 4 hours 30 minutes?

What time was it 4 hours ago?

What time was it 2 hours 30 minutes ago?

What time was it 2 hours 30 minutes ago?

What time was it 2 hours ago?