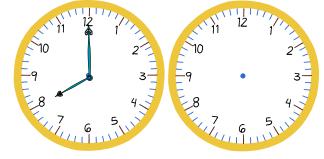

# Elapsed time - half hours

What time will it be in 4 hours 30 minutes?

What time will it be in 2 hours 30 minutes?

What time will it be in 2 hours?

What time will it be in 5 hours?

What time will it be in 2 hours?

What time will it be in 4 hours?