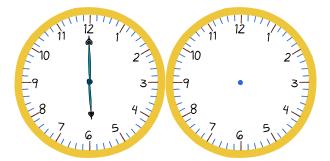

# Elapsed time - half hours

What time will it be in 3 hours 30 minutes?

What time will it be in 2 hours?

What time will it be in 1 hour?

What time will it be in 5 hours?

What time will it be in 5 hours 30 minutes?

What time will it be in 2 hours 30 minutes?