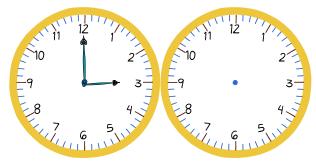

# Elapsed time - half hours

What time will it be in 5 hours 30 minutes?

What time will it be in 1 hour 30 minutes?

What time will it be in 4 hours 30 minutes?

What time will it be in 2 hours?

What time will it be in 1 hour 30 minutes?

What time will it be in 1 hour 30 minutes?