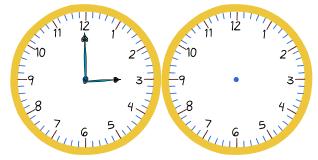

# Elapsed time - half hours

What time will it be in 5 hours 30 minutes?

What time will it be in 1 hour 30 minutes?

What time will it be in 4 hours 30 minutes?

What time will it be in 2 hours?

What time will it be in 1 hour 30 minutes?

What time will it be in 1 hour 30 minutes?