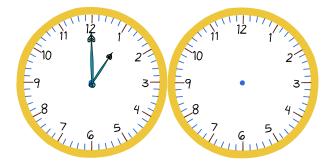

# Elapsed time - half hours

What time will it be in 1 hour 30 minutes?

What time will it be in 5 hours 30 minutes?

What time will it be in 1 hour 30 minutes?

What time will it be in 4 hours?

What time will it be in 1 hour 30 minutes?

What time will it be in 5 hours 30 minutes?