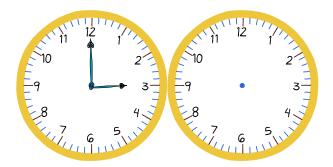

# Elapsed time - half hours

What time will it be in 4 hours 30 minutes?

What time will it be in 2 hours 30 minutes?

What time will it be in 2 hours?

What time will it be in 5 hours?

What time will it be in 2 hours?

What time will it be in 4 hours?