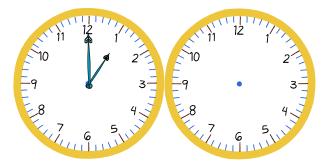

# Elapsed time - half hours

What time will it be in 5 hours 30 minutes?

What time will it be in 1 hour 30 minutes?

What time will it be in 4 hours 30 minutes?

What time will it be in 2 hours?

What time will it be in 1 hour 30 minutes?

What time will it be in 1 hour 30 minutes?

# Elapsed time - half hours

What time will it be in 1 hour 30 minutes?

What time will it be in 5 hours 30 minutes?

What time will it be in 1 hour 30 minutes?

What time will it be in 4 hours?

What time will it be in 1 hour 30 minutes?

What time will it be in 5 hours 30 minutes?

# Elapsed time - half hours

What time will it be in 4 hours 30 minutes?

What time will it be in 2 hours 30 minutes?

What time will it be in 2 hours?

What time will it be in 5 hours?

What time will it be in 2 hours?

What time will it be in 4 hours?

# Elapsed time - half hours

What time will it be in 3 hours 30 minutes?

What time will it be in 2 hours?

What time will it be in 1 hour?

What time will it be in 5 hours?

What time will it be in 5 hours 30 minutes?

What time will it be in 2 hours 30 minutes?