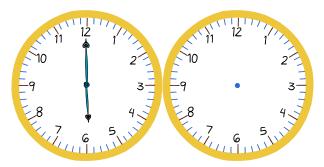

# Elapsed time - half hours

What time will it be in 1 hour 30 minutes?

What time will it be in 5 hours 30 minutes?

What time will it be in 1 hour 30 minutes?

What time will it be in 4 hours?

What time will it be in 1 hour 30 minutes?

What time will it be in 5 hours 30 minutes?