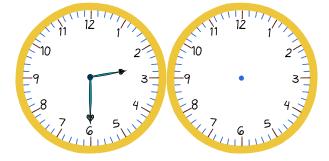

# Elapsed time - half hours

What time will it be in 5 hours 30 minutes?

What time will it be in 1 hour 30 minutes?

What time will it be in 4 hours 30 minutes?

What time will it be in 2 hours?

What time will it be in 1 hour 30 minutes?

What time will it be in 1 hour 30 minutes?

# Elapsed time - half hours

What time will it be in 1 hour 30 minutes?

What time will it be in 5 hours 30 minutes?

What time will it be in 1 hour 30 minutes?

What time will it be in 4 hours?

What time will it be in 1 hour 30 minutes?

What time will it be in 5 hours 30 minutes?

# Elapsed time - half hours

What time will it be in 4 hours 30 minutes?

What time will it be in 2 hours 30 minutes?

What time will it be in 2 hours?

What time will it be in 5 hours?

What time will it be in 2 hours?

What time will it be in 4 hours?

# Elapsed time - half hours

What time will it be in 3 hours 30 minutes?

What time will it be in 2 hours?

What time will it be in 1 hour?

What time will it be in 5 hours?

What time will it be in 5 hours 30 minutes?

What time will it be in 2 hours 30 minutes?