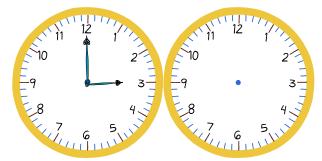

# Elapsed time - half hours

What time will it be in 5 hours 30 minutes?

What time will it be in 1 hour 30 minutes?

What time will it be in 4 hours 30 minutes?

What time will it be in 2 hours?

What time will it be in 1 hour 30 minutes?

What time will it be in 1 hour 30 minutes?

# Elapsed time - half hours

What time will it be in 1 hour 30 minutes?

What time will it be in 5 hours 30 minutes?

What time will it be in 1 hour 30 minutes?

What time will it be in 4 hours?

What time will it be in 1 hour 30 minutes?

What time will it be in 5 hours 30 minutes?

# Elapsed time - half hours

What time will it be in 4 hours 30 minutes?

What time will it be in 2 hours 30 minutes?

What time will it be in 2 hours?

What time will it be in 5 hours?

What time will it be in 2 hours?

What time will it be in 4 hours?

# Elapsed time - half hours

What time will it be in 3 hours 30 minutes?

What time will it be in 2 hours?

What time will it be in 1 hour?

What time will it be in 5 hours?

What time will it be in 5 hours 30 minutes?

What time will it be in 2 hours 30 minutes?