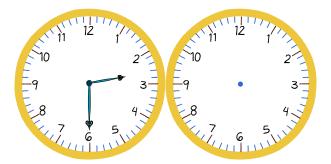

# Elapsed time - half hours

What time will it be in 3 hours 30 minutes?

What time will it be in 2 hours?

What time will it be in 1 hour?

What time will it be in 5 hours?

What time will it be in 5 hours 30 minutes?

What time will it be in 2 hours 30 minutes?