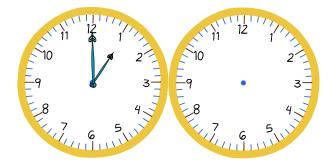

# Elapsed time - half hours

What time will it be in 3 hours 30 minutes?

What time will it be in 2 hours?

What time will it be in 1 hour?

What time will it be in 5 hours?

What time will it be in 5 hours 30 minutes?

What time will it be in 2 hours 30 minutes?