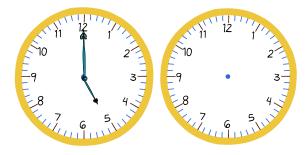

# Elapsed time - half hours

What time will it be in 4 hours 30 minutes?

What time will it be in 2 hours 30 minutes?

What time will it be in 2 hours?

What time will it be in 5 hours?

What time will it be in 2 hours?

What time will it be in 4 hours?