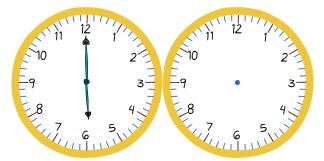

# Elapsed time - half hours

What time will it be in 3 hours 30 minutes?

What time will it be in 2 hours?

What time will it be in 1 hour?

What time will it be in 5 hours?

What time will it be in 5 hours 30 minutes?

What time will it be in 2 hours 30 minutes?