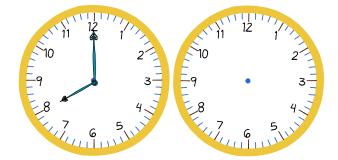

# Elapsed time - half hours

What time will it be in 4 hours 30 minutes?

What time will it be in 2 hours 30 minutes?

What time will it be in 2 hours?

What time will it be in 5 hours?

What time will it be in 2 hours?

What time will it be in 4 hours?