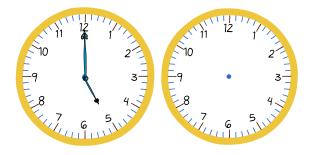

# Elapsed time - half hours

What time will it be in 5 hours 30 minutes?

What time will it be in 1 hour 30 minutes?

What time will it be in 4 hours 30 minutes?

What time will it be in 2 hours?

What time will it be in 1 hour 30 minutes?

What time will it be in 1 hour 30 minutes?