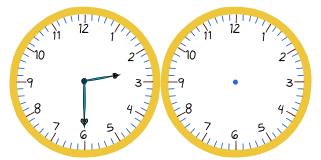

# Elapsed time - half hours

What time will it be in 1 hour 30 minutes?

What time will it be in 5 hours 30 minutes?

What time will it be in 1 hour 30 minutes?

What time will it be in 4 hours?

What time will it be in 1 hour 30 minutes?

What time will it be in 5 hours 30 minutes?