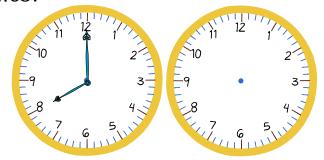

# Elapsed time - half hours

What time will it be in 5 hours 30 minutes?

What time will it be in 1 hour 30 minutes?

What time will it be in 4 hours 30 minutes?

What time will it be in 2 hours?

What time will it be in 1 hour 30 minutes?

What time will it be in 1 hour 30 minutes?