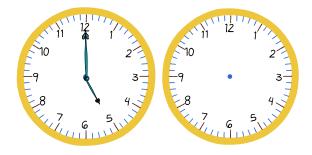

# Elapsed time - half hours

What time will it be in 5 hours 30 minutes?

What time will it be in 1 hour 30 minutes?

What time will it be in 4 hours 30 minutes?

What time will it be in 2 hours?

What time will it be in 1 hour 30 minutes?

What time will it be in 1 hour 30 minutes?

# Elapsed time - half hours

What time will it be in 1 hour 30 minutes?

What time will it be in 5 hours 30 minutes?

What time will it be in 1 hour 30 minutes?

What time will it be in 4 hours?

What time will it be in 1 hour 30 minutes?

What time will it be in 5 hours 30 minutes?

# Elapsed time - half hours

What time will it be in 4 hours 30 minutes?

What time will it be in 2 hours 30 minutes?

What time will it be in 2 hours?

What time will it be in 5 hours?

What time will it be in 2 hours?

What time will it be in 4 hours?

# Elapsed time - half hours

What time will it be in 3 hours 30 minutes?

What time will it be in 2 hours?

What time will it be in 1 hour?

What time will it be in 5 hours?

What time will it be in 5 hours 30 minutes?

What time will it be in 2 hours 30 minutes?