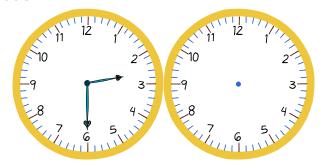

# Elapsed time - half hours

What time will it be in 1 hour 30 minutes?

What time will it be in 5 hours 30 minutes?

What time will it be in 1 hour 30 minutes?

What time will it be in 4 hours?

What time will it be in 1 hour 30 minutes?

What time will it be in 5 hours 30 minutes?