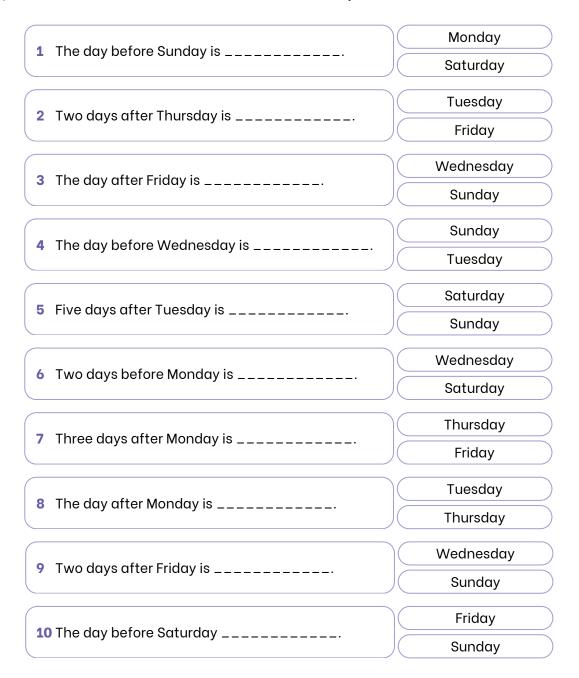

#### Writing the days of the week in order

Complete the sentences with the right day of the week