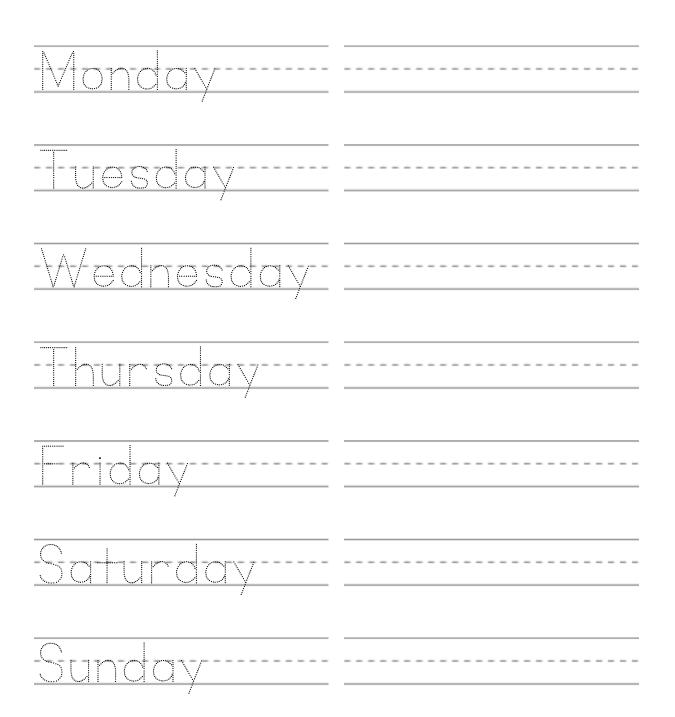

## Writing the days of the week

Trace and write the days of week.

#### Writing the days of the week

Trace and write the days of week.