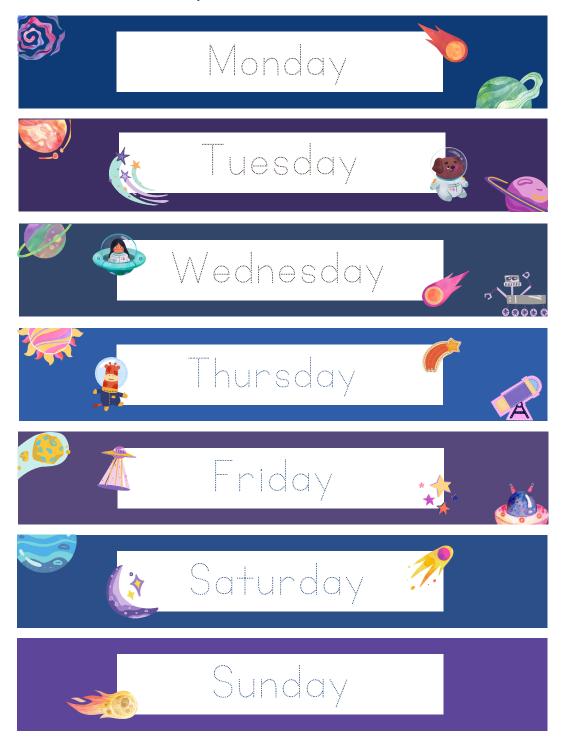

## Writing the days of the week

Trace and write the days of week.

#### Writing the days of the week

Trace and write the days of week.