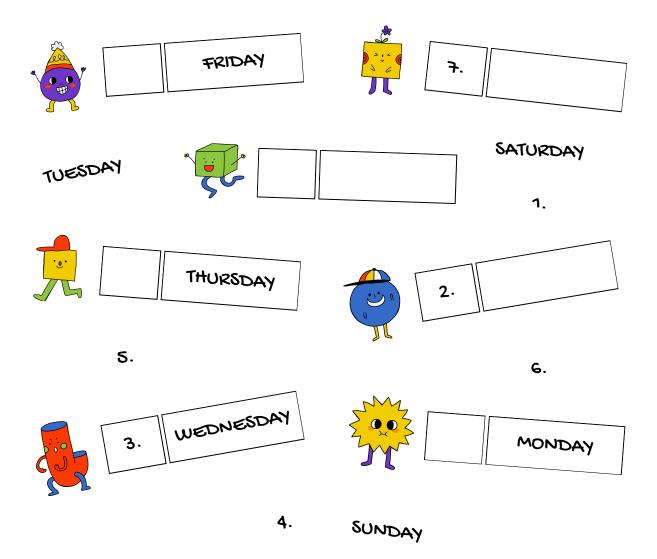

The days of the week lost their names and numbers. Help them find everything! Match or enter the names of the days of the week and numbers with the appropriate fields. Have fun!