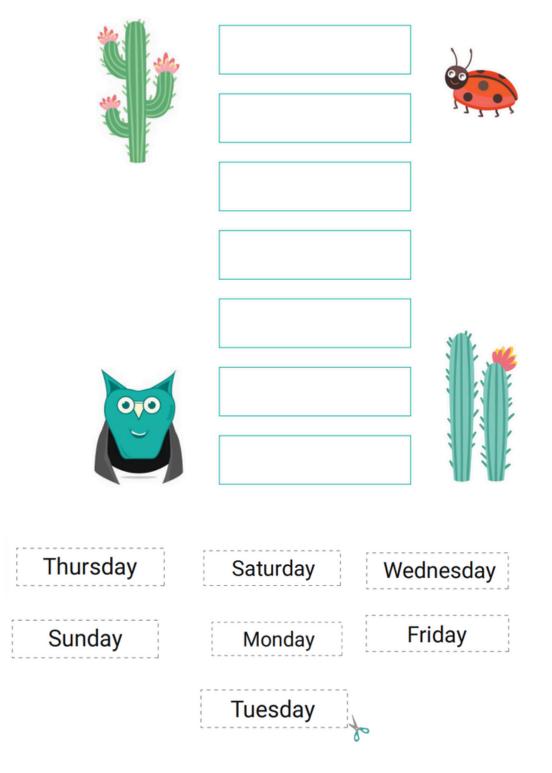

## **DAYS OF THE WEEK: TRACING**

Trace the days.

Cut and paste the days in the correct order on the next page.

| Grade 1 Calend<br>YES                 | lar Worksheet<br>TERDAY & TOMO | RROW      |
|---------------------------------------|--------------------------------|-----------|
| Thursday                              | Saturday                       | Wednesday |
| Sunday                                | Monday                         | Friday    |
|                                       | Tuesday                        |           |
| Today is Friday.<br>What day is tomor | row?                           |           |
| What day was yes                      | terday?                        |           |
| Today is Tuesday.                     |                                |           |
| What day is tomor                     | row?                           |           |
| What day was yest                     | erday?                         |           |
| Yesterday was Sat                     | turday                         |           |
| What day is today                     | ?                              |           |
| What day was it ye                    | esterday?                      |           |
| Today is Monday.                      |                                |           |
| What day is tomor                     | row?                           |           |
| What day was yest                     | erday?                         |           |