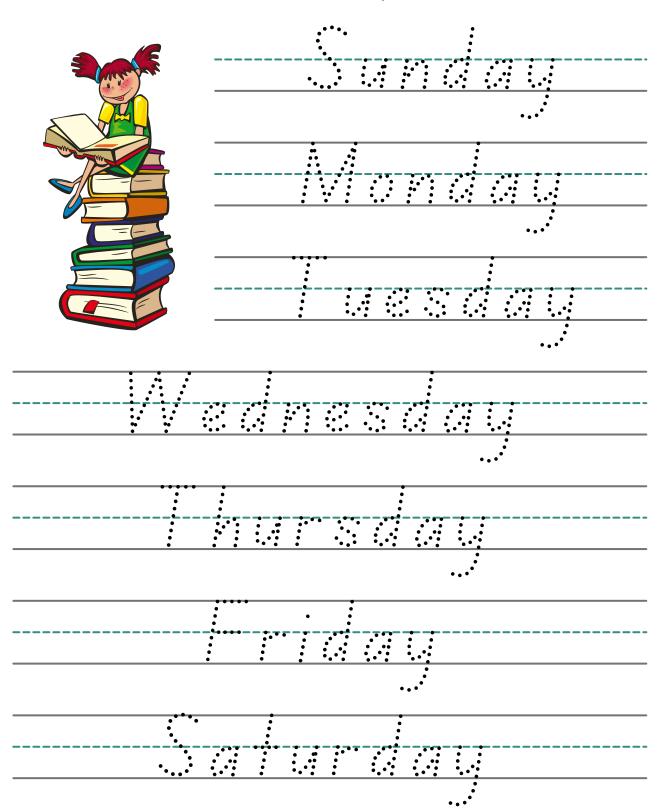

## **DAYS OF THE WEEK: TRACING**

Trace the days.

Cut and paste the days in the correct order on the next page.

| Grade 1 Calend<br>YES                 | lar Worksheet<br>TERDAY & TOMO | RROW      |
|---------------------------------------|--------------------------------|-----------|
| Thursday                              | Saturday                       | Wednesday |
| Sunday                                | Monday                         | Friday    |
|                                       | Tuesday                        |           |
| Today is Friday.<br>What day is tomor | row?                           |           |
| What day was yes                      | terday?                        |           |
| Today is Tuesday.                     |                                |           |
| What day is tomor                     | row?                           |           |
| What day was yest                     | erday?                         |           |
| Yesterday was Sat                     | turday                         |           |
| What day is today                     | ?                              |           |
| What day was it ye                    | esterday?                      |           |
| Today is Monday.                      |                                |           |
| What day is tomor                     | row?                           |           |
| What day was yest                     | erday?                         |           |