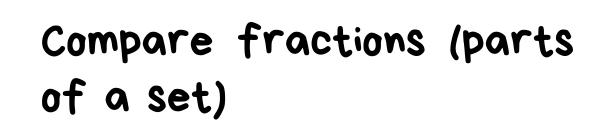

Grade 2 Fractions Worksheet

What fraction of the animals are

rabbits?

What fraction of the animals are

cats?

Which fraction is greater?

What fraction of the utensils are

knives?