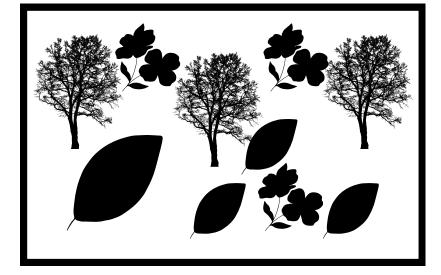

## Compare fractions (parts of a set)

What fraction of the above are

scissors? \_\_\_\_\_

What fraction of the above are

rulers?

Which fraction is smaller?

What fraction of the group are

leaves?

What fraction of the group are

trees?

Which fraction is greater?