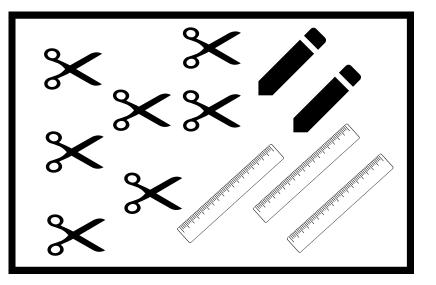

## Compare fractions (parts of a set)

What fraction of the above are

scissors? \_\_\_\_\_

What fraction of the above are

rulers?

Which fraction is smaller?

What fraction of the group are

leaves?