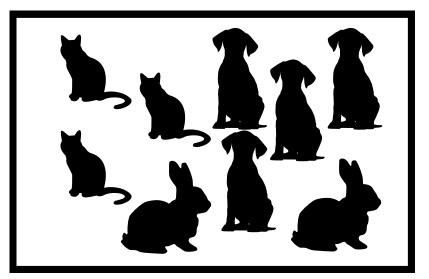

Grade 2 Fractions Worksheet

What fraction of the animals are

rabbits?

What fraction of the animals are

cats?

Which fraction is greater?

What fraction of the utensils are

knives?

What fraction of the utensils are

spoons? \_\_\_\_\_

Which fraction is smaller?

Grade 2 Fractions Worksheet