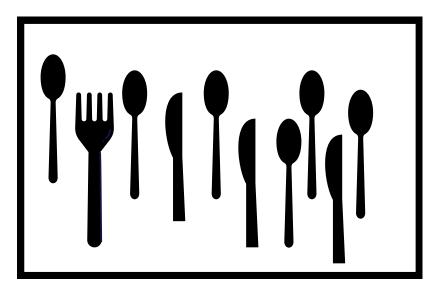

## Compare fractions (parts of a set)

What fraction of the group are

cakes? \_\_\_\_\_

What fraction of the group are

hats?

Which fraction is greater?

What fraction of the above are

trucks? \_\_\_\_\_