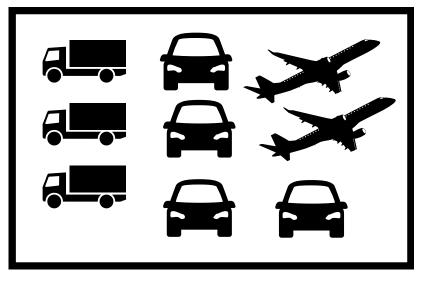

## Compare fractions (parts of a set)

What fraction of the group are

cakes? \_\_\_\_\_

What fraction of the group are

hats?

Which fraction is greater?

What fraction of the above are

trucks? \_\_\_\_\_

What fraction of the above are

planes? \_\_\_\_\_

Which fraction is greater?

Grade 2 Fractions Worksheet